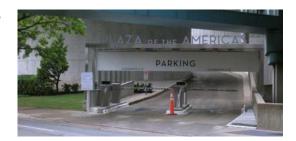

## FROM THE PARKING GARAGE

Plaza of the Americas parking garage is on San Jacinto Street. ERF will validate your parking if you choose to park in the garage.

- 1. When you get in the garage elevators "L" will take you to the lobby level.
- 2. Exit the elevator to your right & head toward the 600 N. Pearl Tower & take the elevators to your right to Floor 24.