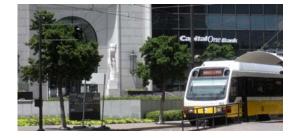

#### FROM DART

If you ride DART into downtown, The Plaza of the Americas is located at Pearl/Arts District Station.

- 1. Cross the street and enter the first building on your right. There are a few steps inside and outside the building.
- 2. Take the elevators to your right to Floor 24.